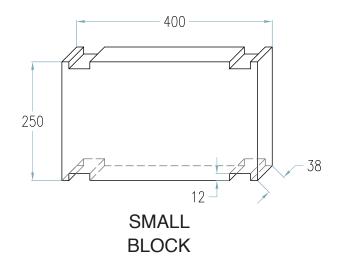

**EXTERIOR PERSPECTIVE** 

### NATUZZI DESIGN 2017







design









### BLOCKS REQUIRED:





Top and Bottom

Mid Row Block



Top-Edge

Block



Top/Bottom Edge Block



Middle

Edge Block



VIEW A-A Floor Plan



### BLOCK SIZE OPTIONS:





### BLOCK FUNCTION OPTIONS:



DETAIL B-B Roof System











Speaker

Television or Computer

Indirect Light Source











MODEL PHOTOS





### C·U·S·P



**ROOF VIEW PERSPECTIVE** 

(to) capture - understand- see beyond - progress



What is a home?

## An envelope that engages, embraces, energizes, and enriches.



In which you write the story of a lifetime -



What is a high quality living environment?

# A support structure that nurtures health, promotes personal growth, and supports productive living.





A space that allows the mind to be at ease



How can you make a city better via better residences?

## By providing more spaces that enable and encourage personal growth.



Better Leople = Better City



### What is harmony?

# Elements woven together in such a way t