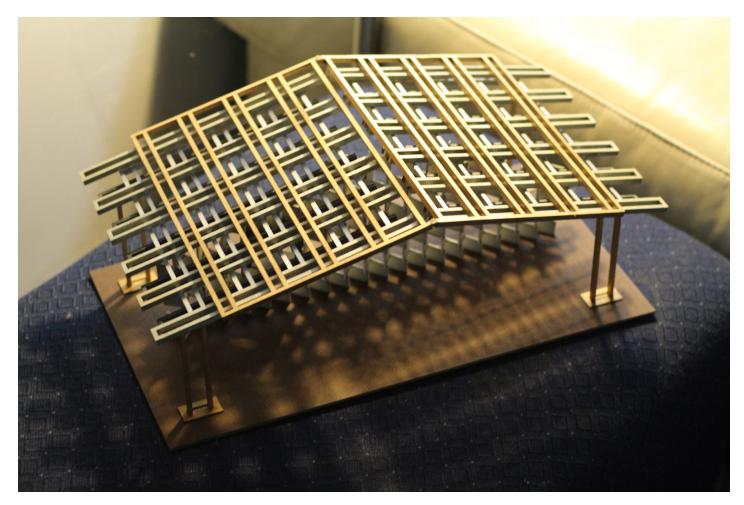

### BLOCK FUNCTION OPTIONS:

DETAIL B-B Roof System

Speaker

Television or Computer

Indirect Light Source

MODEL PHOTOS