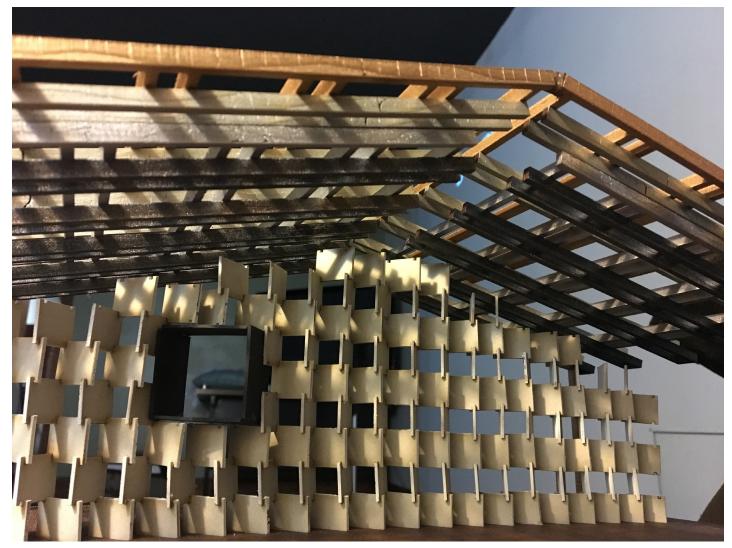

### BLOCK FUNCTION OPTIONS:

DETAIL B-B Roof System

Speaker

Television or Computer

Indirect Light Source

MODEL PHOTOS