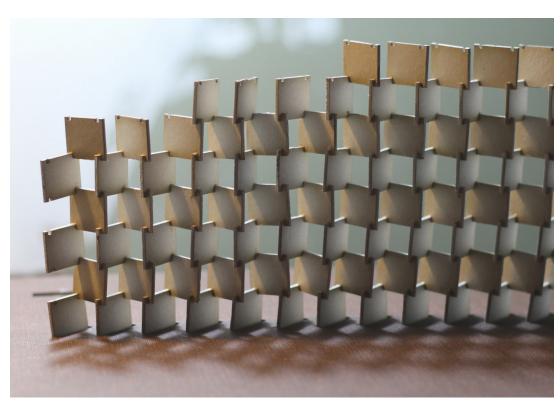

### BLOCK FUNCTION OPTIONS:

DETAIL B-B Roof System

Speaker

Television or Computer

Indirect Light Source

MODEL PHOTOS