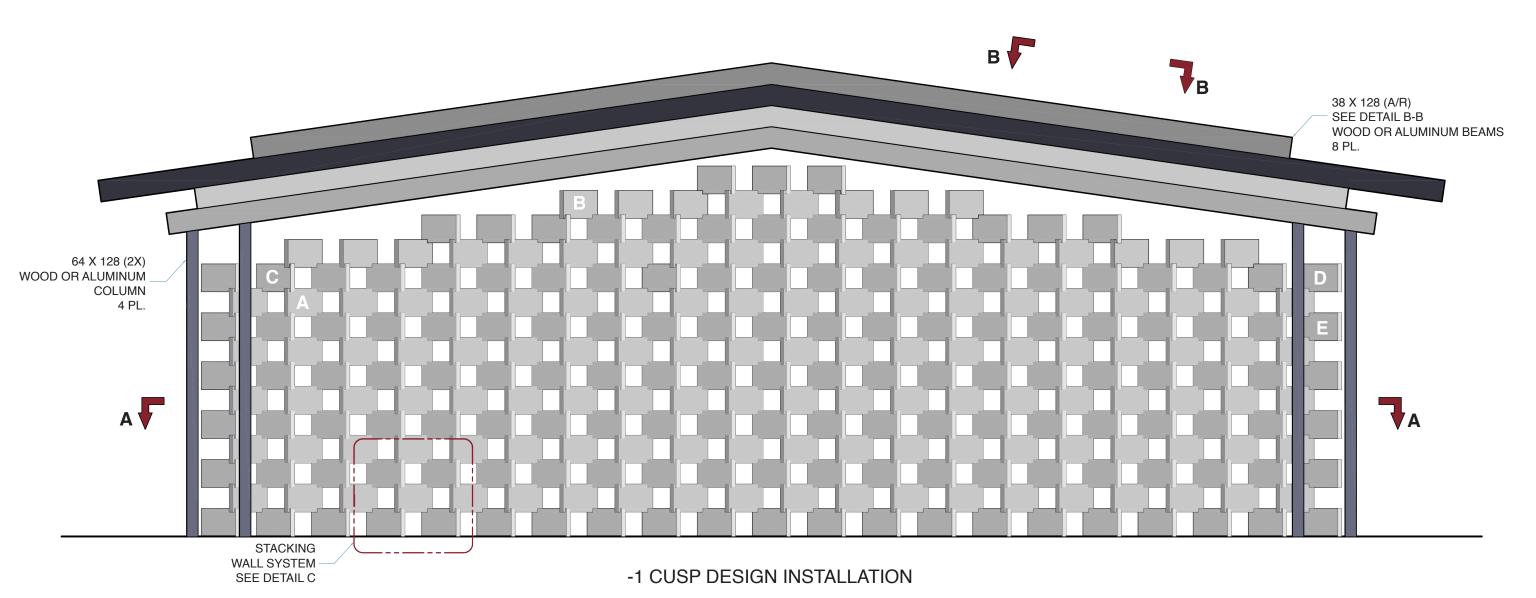

### BLOCKS REQUIRED:

Top and Bottom

Mid Row Block

Top-Edge

Block

Top/Bottom Edge Block

Middle

Edge Block

VIEW A-A Floor Plan

### BLOCK SIZE OPTIONS:

### BLOCK FUNCTION OPTIONS:

DETAIL B-B Roof System

Speaker

Television or Computer

Indirect Light Source

MODEL PHOTOS