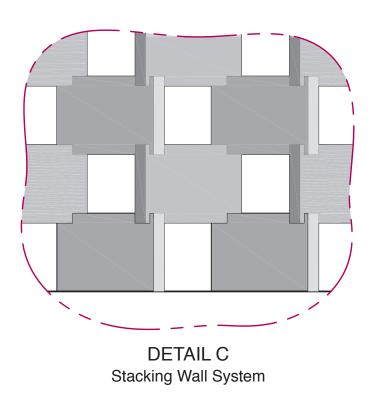

### BLOCKS REQUIRED:

Top and Bottom

Mid Row Block

Top-Edge

Block

Top/Bottom Edge Block

Middle

Edge Block