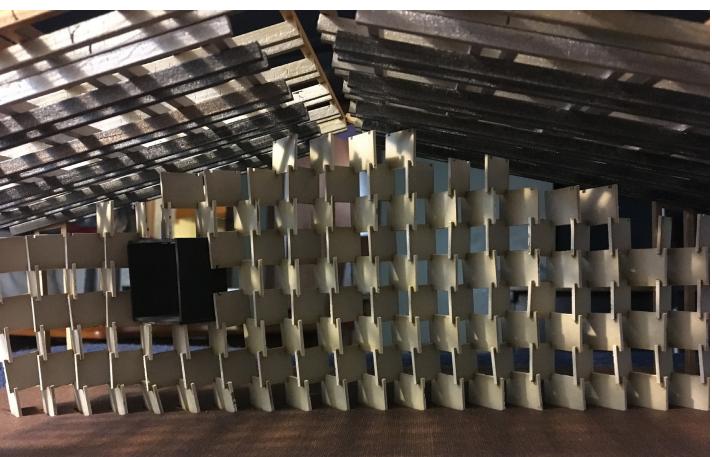

### BLOCK FUNCTION OPTIONS:

DETAIL B-B Roof System

Speaker

Television or Computer

Indirect Light Source

MODEL PHOTOS