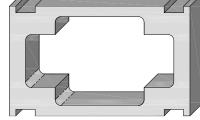

### BLOCKS REQUIRED:

Top and Bottom

Mid Row Block

Top-Edge

Block

Top/Bottom Edge Block

Middle

Edge Block

### BLOCK SIZE OPTIONS: