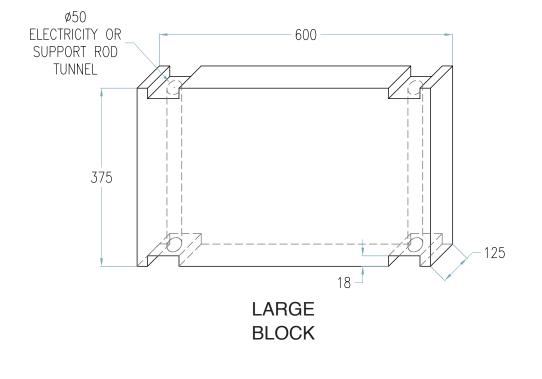

### BLOCKS REQUIRED:

Top and Bottom

Mid Row Block

Top-Edge

Block

Top/Bottom Edge Block

Middle

Edge Block

### BLOCK SIZE OPTIONS: