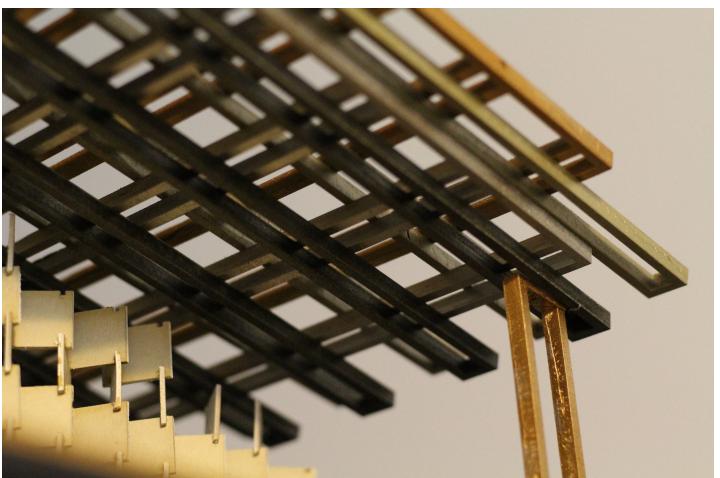

### BLOCK FUNCTION OPTIONS:

DETAIL B-B Roof System

Speaker

Television or Computer

Indirect Light Source

MODEL PHOTOS

### C·U·S·P

**ROOF VIEW PERSPECTIVE** 

(to) capture - understand- see beyond - progress

What is a home?