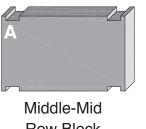

### BLOCKS REQUIRED:

Top and Bottom

Mid Row Block

Top-Edge

Block

Top/Bottom Edge Block

Middle

Edge Block