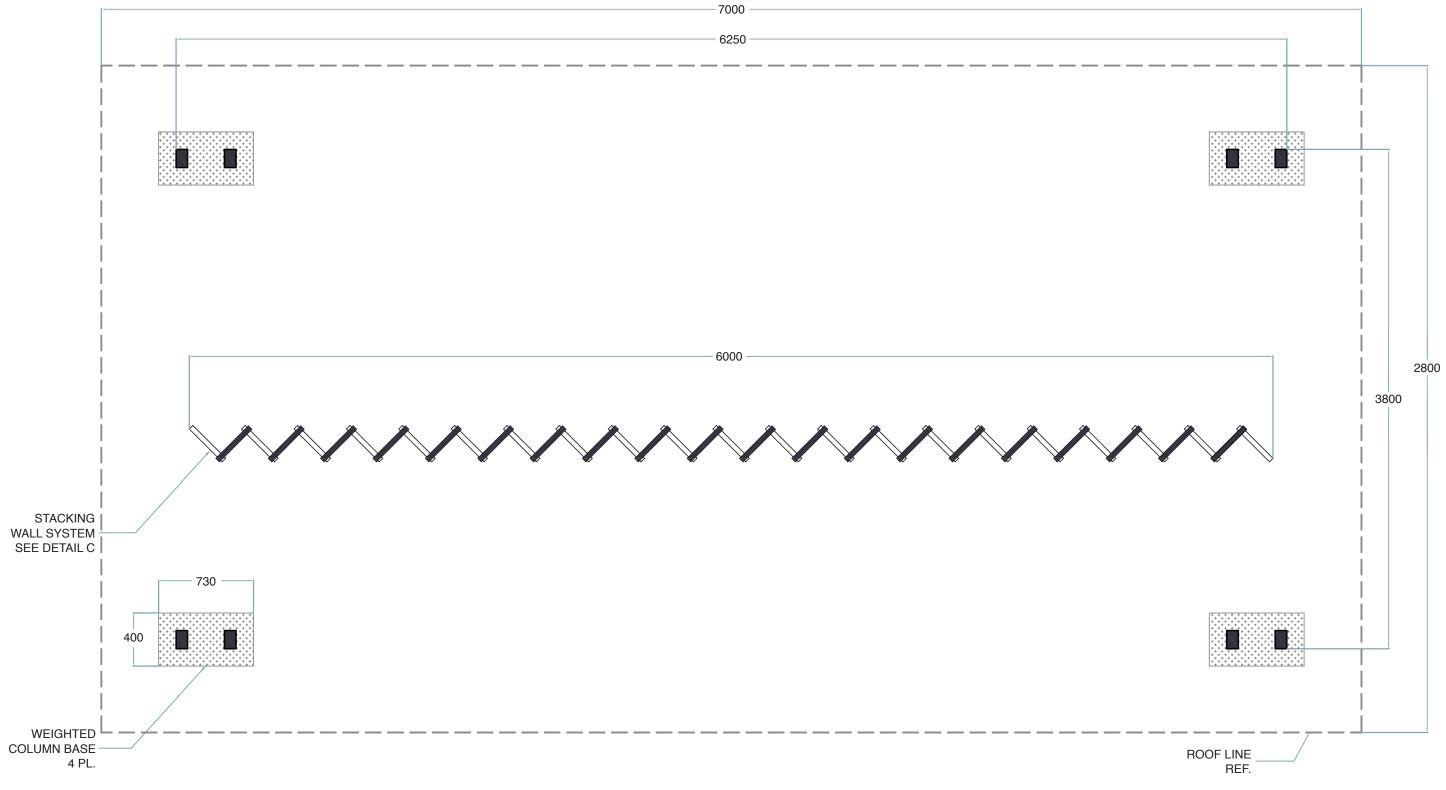

VIEW A-A Floor Plan

### BLOCKS REQUIRED:

Top and Bottom

Mid Row Block

Top-Edge

Block

Top/Bottom Edge Block

Middle

Edge Block