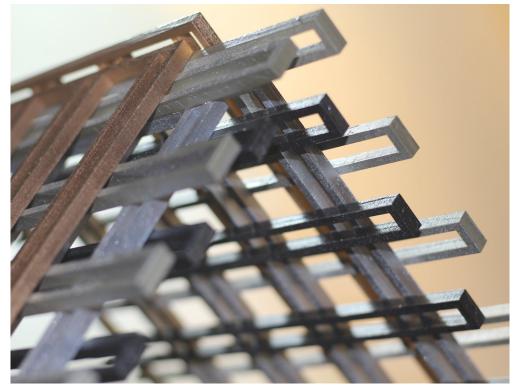

### BLOCK FUNCTION OPTIONS:

DETAIL B-B Roof System

Speaker

Television or Computer

Indirect Light Source

MODEL PHOTOS