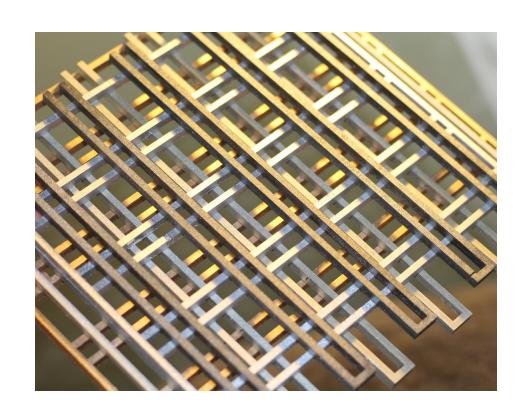

### BLOCK FUNCTION OPTIONS:

DETAIL B-B Roof System

Speaker

Television or Computer

Indirect Light Source

MODEL PHOTOS